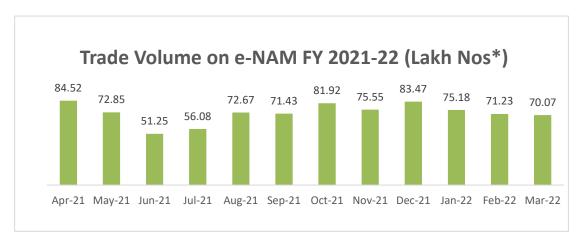

Performance at a glance (till 31st March 2022)

| S<br>No | Particulars                                        | FY (2021-22) | Since inception to 31st March 2022 |
|---------|----------------------------------------------------|--------------|------------------------------------|
| a.      | Stakeholders Registration                          |              |                                    |
|         | No. of farmers Registered on e-NAM                 | 2.79 (Lakhs) | 1.73 (Cr)                          |
|         | No. of traders Registered                          | 57,800 (Nos) | 2.21 (Lakhs)                       |
|         | No. of Commission Agents Registered                | 12,176       | 1.03 (Lakhs)                       |
|         | No. of FPO registered                              | 272          | 2113                               |
| b.      | Trade Recorded                                     |              |                                    |
|         | Total Trade recorded in volume (Cr. MT)            | 1.32         | 5.63                               |
|         | Total Trade recorded in numbers (Cr)               | 8.66         | 13.70                              |
|         | Total Trade recorded in value (Rs. Cr.)            | 56,498       | 1,87,251                           |
| c.      | Tradable parameters of notified commodities (nos.) | -            | 175                                |

#### Month-wise Trade Value (Rs. Cr) and Volume (Lakh MTs & Numbers) for FY 2021-22

<sup>\*</sup>Bamboo, Betel Leaf, Coconut, Lemon, Sweet Corn

Inter-State Trade on e-NAM in FY 2021-22

| S.<br>No | Buyer<br>State | Seller<br>State | Commodity                 | Trade Volume<br>(Qtl) | Trade Value<br>(Rs) |
|----------|----------------|-----------------|---------------------------|-----------------------|---------------------|
| 1        | Tamil          | Puducherr       | Sesame Seed, Urad, Paddy, | 9.58                  | 50425               |
| 1        | Nadu           | y               | Cotton                    | 9.30                  | 30423               |