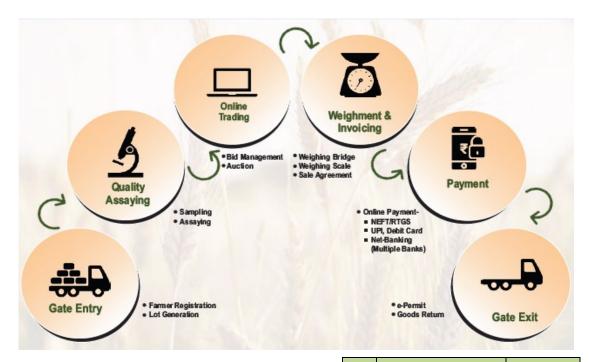

National Agriculture Market is a pan-India electronic trading (e-trading) portal which seeks to network the existing physical APMCs through a virtual platform to create a unified national market for agricultural commodities. e-NAM is a "virtual" market, but it has a physical market (mandi) at the back end. The e-NAM Portal provides a single window service for all APMC related information and services. This includes commodity arrivals, quality & prices buy & sell offers, provision to respond to trade offers and electronic payment settlement directly into farmers' account, among other services. While material flow (agriculture produce) shall continue to happen through mandis, an online market which aims at reducing transaction costs, bridging information asymmetry and help in expanding the market access for farmers.

#### **Benefits to Farmers**

- a) Farmer can access the prevailing commodity prices information on e-NAM mobile application prior to even going to the mandi.
- b) Farmer may see the live online bid value of their produce through mobile.
- c) The details of final bid rate of commodity of farmer are received through SMS by Farmer.
- d) Online payment gateway is available for transfer of bid value directly to bank accounts of the farmers.
- e) Facility of pre-registration of lot is available through mobile app., to facilitate quick gate entry of the lot, during peak season.
- f) Farmers may sell their produce in more than one market.
- g) e-NAM facilitates direct trade between buyers/ traders and farmers across the country.
- h) Prices based on quality assayed parameters.