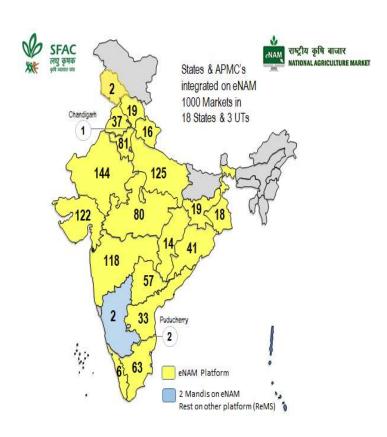

#### **Scheme Design:**

Under the scheme a robust common e-market platform has been set up and deployed in 1000 regulated wholesale markets in 18 States & 03 Union Territories by March 2022.

Department of Agriculture & Farmers Welfare grants one-time fixed cost subject to the ceiling of  $\ref{thm}$  75.00 lakhs per Mandi for related equipment / infrastructure. Initially  $\ref{thm}$  30.00 lakhs per mandi was allotted as one-time fixed grant for computer hardware, internet facility, assaying equipment. While additional  $\ref{thmm}$  40.00 lakhs per mandi was sanctioned for creation of facilities such as sorting, grading, cleaning and packaging and for bio-composting unit per mandi  $\ref{thmm}$  5.00 lakhs were allocated.

#### e-NAM Process Flow

| S.<br>No | State/ UT        | Mandis<br>Integrated |  |  |  |  |  |  |
|----------|------------------|----------------------|--|--|--|--|--|--|
| State    | States           |                      |  |  |  |  |  |  |
| 1        | Andhra Pradesh   | 33                   |  |  |  |  |  |  |
| 2        | Chhattisgarh     | 14                   |  |  |  |  |  |  |
| 3        | Gujarat          | 122                  |  |  |  |  |  |  |
| 4        | Haryana          | 81                   |  |  |  |  |  |  |
| 5        | Himachal Pradesh | 19                   |  |  |  |  |  |  |
| 6        | Jharkhand        | 19                   |  |  |  |  |  |  |
| 7        | Karnataka        | 2                    |  |  |  |  |  |  |
| 8        | Kerala           | 6                    |  |  |  |  |  |  |
| 9        | Madhya Pradesh   | 80                   |  |  |  |  |  |  |
| 10       | Maharashtra      | 118                  |  |  |  |  |  |  |
| 11       | Odisha           | 41                   |  |  |  |  |  |  |
| 12       | Punjab           | 37                   |  |  |  |  |  |  |
| 13       | Rajasthan        | 144                  |  |  |  |  |  |  |
| 14       | Tamil Nadu       | 63                   |  |  |  |  |  |  |
| 15       | Telangana        | 57                   |  |  |  |  |  |  |
| 16       | Uttar Pradesh    | 125                  |  |  |  |  |  |  |
| 17       | Uttarakhand      | 16                   |  |  |  |  |  |  |
| 18       | West Bengal      | 18                   |  |  |  |  |  |  |
| Unio     | n Territory (UT) | <u> </u>             |  |  |  |  |  |  |
| 19       | Chandigarh       | 1                    |  |  |  |  |  |  |
| 20       | J&K              | 2                    |  |  |  |  |  |  |
| 21       | Puducherry       | 2                    |  |  |  |  |  |  |
|          | TOTAL            | 1000                 |  |  |  |  |  |  |