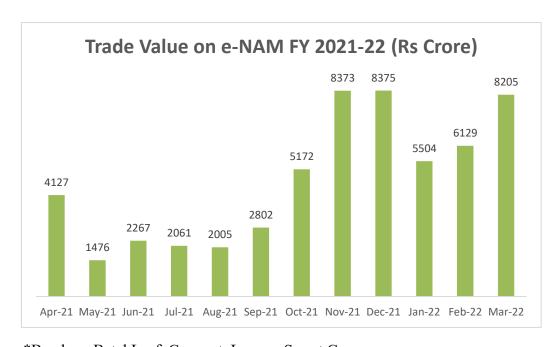

Performance at a glance (till 31st March 2022)

| S<br>No | Particulars                                        | FY (2021-22) | Since inception to 31st March 2022 |
|---------|----------------------------------------------------|--------------|------------------------------------|
| a.      | Stakeholders Registration                          |              |                                    |
|         | No. of farmers Registered on e-NAM                 | 2.79 (Lakhs) | 1.73 (Cr)                          |
|         | No. of traders Registered                          | 57,800 (Nos) | 2.21 (Lakhs)                       |
|         | No. of Commission Agents Registered                | 12,176       | 1.03 (Lakhs)                       |
|         | No. of FPO registered                              | 272          | 2113                               |
| b.      | Trade Recorded                                     |              |                                    |
|         | Total Trade recorded in volume (Cr. MT)            | 1.32         | 5.63                               |
|         | Total Trade recorded in numbers (Cr)               | 8.66         | 13.70                              |
|         | Total Trade recorded in value (Rs. Cr.)            | 56,498       | 1,87,251                           |
| c.      | Tradable parameters of notified commodities (nos.) | -            | 175                                |

#### Month-wise Trade Value (Rs. Cr) and Volume (Lakh MTs & Numbers) for FY 2021-22

<sup>\*</sup>Bamboo, Betel Leaf, Coconut, Lemon, Sweet Corn

Inter-State Trade on e-NAM in FY 2021-22

| S.<br>No | Buyer<br>State | Seller<br>State | Commodity                 | Trade Volume<br>(Qtl) | Trade Value<br>(Rs) |
|----------|----------------|-----------------|---------------------------|-----------------------|---------------------|
| 1        | Tamil          | Puducherr       | Sesame Seed, Urad, Paddy, | 9.58                  | 50425               |
| 1        | Nadu           | y               | Cotton                    | 9.30                  | 30423               |