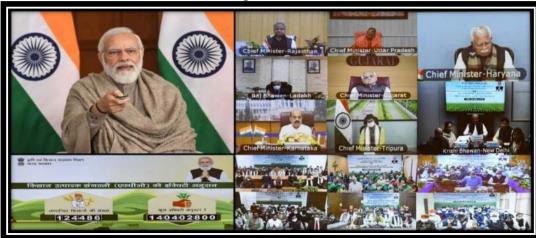

### **Release of Matching Equity Grant**

A virtual event for the release of first instalment of "Matching Equity Grant" under the Central Sector Scheme of Formation & Promotion of 10000 FPOs was organized on 1st January'22 and was inaugurated by our Hon'ble Prime Minister. The virtual event was attended by nine chief ministers, several ministers from different states, and representatives of agricultural institutions & PMUs.

During the event, Matching Equity Grant of 14 Crores has been released to 351 FPOs promoted by various Implementing Agencies under the scheme out of which, an amount of Rs. 471.91 Lakh has been released to 113 FPOs promoted by SFAC under the scheme. The state wise details of Equity Grant released under the scheme on 1st January, 2022 are as follows-