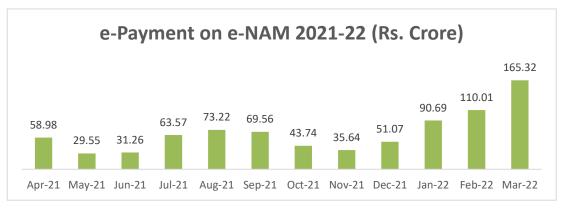

Performance at a glance (till 31st March 2022)

| S<br>No | Particulars                                        | FY (2021-22) | Since inception to 31st March 2022 |
|---------|----------------------------------------------------|--------------|------------------------------------|
| a.      | Stakeholders Registration                          |              |                                    |
|         | No. of farmers Registered on e-NAM                 | 2.79 (Lakhs) | 1.73 (Cr)                          |
|         | No. of traders Registered                          | 57,800 (Nos) | 2.21 (Lakhs)                       |
|         | No. of Commission Agents Registered                | 12,176       | 1.03 (Lakhs)                       |
|         | No. of FPO registered                              | 272          | 2113                               |
| b.      | Trade Recorded                                     |              |                                    |
|         | Total Trade recorded in volume (Cr. MT)            | 1.32         | 5.63                               |
|         | Total Trade recorded in numbers (Cr)               | 8.66         | 13.70                              |
|         | Total Trade recorded in value (Rs. Cr.)            | 56,498       | 1,87,251                           |
| c.      | Tradable parameters of notified commodities (nos.) | -            | 175                                |

#### 5. BHIM payment facility

Currently e-NAM portal facilitates direct online payment to farmers through RTGS/NEFT, Debit Card and Internet Banking. Facilitation of Unified Payment Interface (UPI) through BHIM helped in easing out the payment to farmers by reducing the payment realization time from buyers account to pool account and in turn disbursal to farmers.