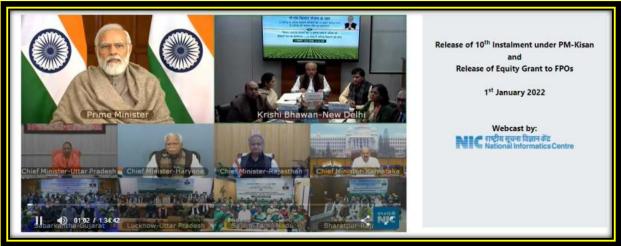

### **Release of Matching Equity Grant**

A virtual event for the release of first instalment of "Matching Equity Grant" under the Central Sector Scheme of Formation & Promotion of 10000 FPOs was organized on 1st January'22 and was inaugurated by our Hon'ble Prime Minister. The virtual event was attended by nine chief ministers, several ministers from different states, and representatives of agricultural institutions & PMUs.

During the event, Matching Equity Grant of 14 Crores has been released to 351 FPOs promoted by various Implementing Agencies under the scheme out of which, an amount of Rs. 471.91 Lakh has been released to 113 FPOs promoted by SFAC under the scheme. The state wise details of Equity Grant released under the scheme on 1st January, 2022 are as follows-