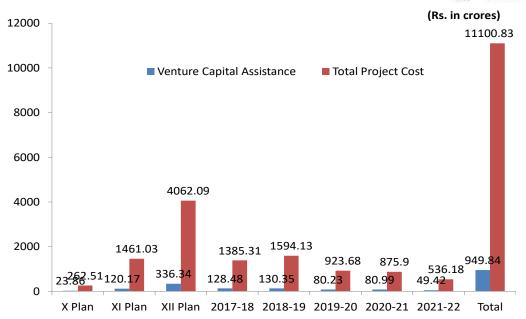

Performance of the scheme since inception is as under:

| PERFORMANCE OF VCA SCHEME SINCE INCEPTION |                                                 |                                         |                 |  |  |  |  |
|-------------------------------------------|-------------------------------------------------|-----------------------------------------|-----------------|--|--|--|--|
| Plan Period                               | Venture Capital<br>Assistance (Rs. in<br>Crore) | Total Project<br>Cost (Rs. in<br>Crore) | No. of Projects |  |  |  |  |
| (X plan)2002-2007                         | 23.86                                           | 262.51                                  | 103             |  |  |  |  |
| (XI plan)2007-2012                        | 120.17                                          | 1461.03                                 | 409             |  |  |  |  |
| (XIIplan)2012-2017                        | 336.34                                          | 4062.09                                 | 1111            |  |  |  |  |
| 2017-18                                   | 128.48                                          | 1385.3                                  | 460             |  |  |  |  |
| 2018-19                                   | 130.35                                          | 1594.13                                 | 453             |  |  |  |  |
| 2019-20                                   | 80.23                                           | 923.68                                  | 316             |  |  |  |  |
| 2020-21                                   | 80.99                                           | 875.9                                   | 312             |  |  |  |  |
| 2021-22                                   | 49.42                                           | 536.18                                  | 189             |  |  |  |  |
| Total                                     | 949.84                                          | 11100.82                                | 3353            |  |  |  |  |

Total VCA Sanctioned Rs. 949.84 Cr. to 3353 agri-business projects; Total Project Value: Rs.11100.82 Cr benefitting approximately 2.11 lakh farmers; generating employment of 1.15 lakh persons.