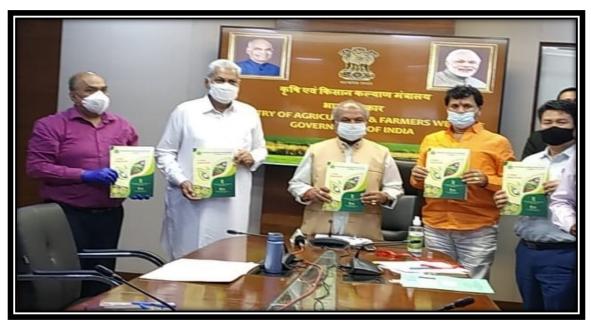

### **Release of Matching Equity Grant**

A virtual event for the release of first instalment of "Matching Equity Grant" under the Central Sector Scheme of Formation & Promotion of 10000 FPOs was organized on 1st January'22 and was inaugurated by our Hon'ble Prime Minister. The virtual event was attended by nine chief ministers, several ministers from different states, and representatives of agricultural institutions & PMUs.

During the event, Matching Equity Grant of 14 Crores has been released to 351 FPOs promoted by various Implementing Agencies under the scheme out of which, an amount of Rs. 471.91 Lakh has been released to 113 FPOs promoted by SFAC under the scheme. The state wise details of Equity Grant released under the scheme on 1st January, 2022 are as follows-