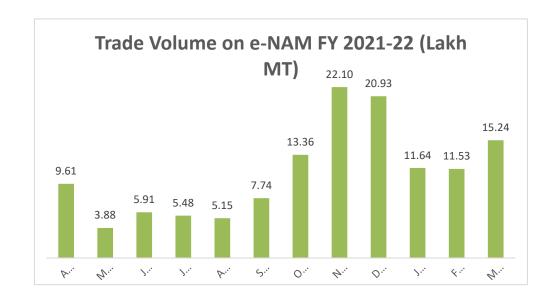

Performance at a glance (till 31st March 2022)

| S<br>No | Particulars                                        | FY (2021-22) | Since inception to 31st March 2022 |
|---------|----------------------------------------------------|--------------|------------------------------------|
| a.      | Stakeholders Registration                          |              |                                    |
|         | No. of farmers Registered on e-NAM                 | 2.79 (Lakhs) | 1.73 (Cr)                          |
|         | No. of traders Registered                          | 57,800 (Nos) | 2.21 (Lakhs)                       |
|         | No. of Commission Agents Registered                | 12,176       | 1.03 (Lakhs)                       |
|         | No. of FPO registered                              | 272          | 2113                               |
| b.      | Trade Recorded                                     |              |                                    |
|         | Total Trade recorded in volume (Cr. MT)            | 1.32         | 5.63                               |
|         | Total Trade recorded in numbers (Cr)               | 8.66         | 13.70                              |
|         | Total Trade recorded in value (Rs. Cr.)            | 56,498       | 1,87,251                           |
| c.      | Tradable parameters of notified commodities (nos.) | -            | 175                                |

#### Month-wise Trade Value (Rs. Cr) and Volume (Lakh MTs & Numbers) for FY 2021-22

<sup>\*</sup>Bamboo, Betel Leaf, Coconut, Lemon, Sweet Corn

Inter-State Trade on e-NAM in FY 2021-22

| S.<br>No | Buyer<br>State | Seller<br>State | Commodity                 | Trade Volume<br>(Qtl) | Trade Value<br>(Rs) |
|----------|----------------|-----------------|---------------------------|-----------------------|---------------------|
| 1        | Tamil          | Puducherr       | Sesame Seed, Urad, Paddy, | 9.58                  | 50425               |
| 1        | Nadu           | y               | Cotton                    | 9.30                  | 30423               |